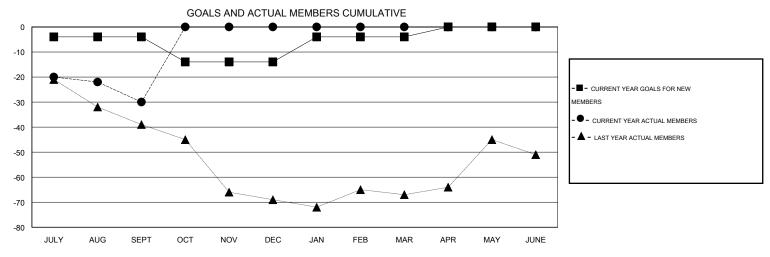

## GOALS AND ACTUAL NEW CLUBS CUMULATIVE

| DROPPED CLUBS: 0          |    | 6 CLUBS OF 44 ADDED 1 OR MORE<br>NEW MEMBERS | GENDER DISTRIBUTION  MALE 969 (80.62%) |              |     |
|---------------------------|----|----------------------------------------------|----------------------------------------|--------------|-----|
| DROPPED MEMBERS           |    |                                              | FEMALE                                 | 233 (19.38%) |     |
| DECEASED                  | 5  | CLICK HERE FOR HEALTH                        |                                        |              | 400 |
| CLUB CANCELLED 0 OTHER 36 |    | ASSESSMENT DATA                              | FAMILY UNIT MEMBERS                    | 192          |     |
|                           |    |                                              | HEAD OF HOUSEHOLD                      | 95           |     |
| TOTAL                     | 41 |                                              | NON-HEAD OF HOUSEHOLD                  |              |     |